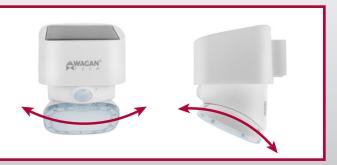

Motion Detection Sensor

Beam adjusts vertically and horizontally

©2020 WAGAN CORP. ALL RIGHTS RESERVED.