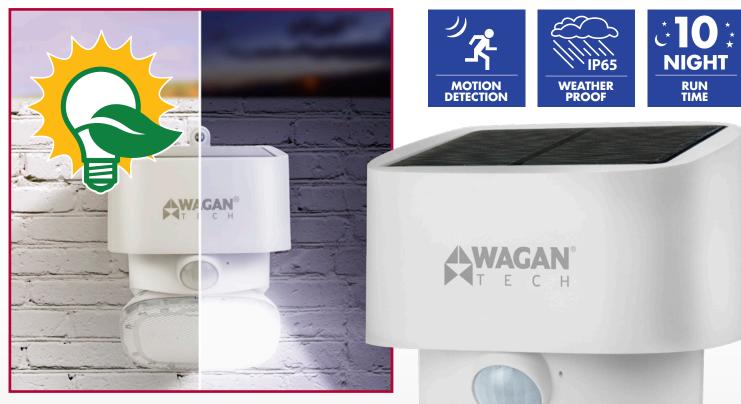

## HIGH BRIGHTNESS, MULTIPLE SETTINGS!

## 2000 LUMEN SOLAR WALL LIGHT

## **ENERGY EFFICIENT** – DIMS TO 50 lm WHEN NO MOTION IS DETECTED.

| SPECIFICATIONS      |                             |
|---------------------|-----------------------------|
| Brightness (Lumens) | up to 2,000 lm              |
| Solar Panel         | 1.0W                        |
| Battery             | 3.7V, 14.8Wh                |
| LED count           | 39                          |
| IP Rating           | IP65                        |
| Lighting Time       | 10 nights                   |
| Recharge Time       | 20 hours                    |
| Material            | Thermal Conductive Plastics |
| Dimensions (cm)     | 4.0 × 5.0 × 5.5 inches      |
| Weight              | 1.2 lbs                     |
| Warranty            | 1-year                      |

Motion Detection Sensor

Beam adjusts vertically and horizontally

©2020 WAGAN CORP. ALL RIGHTS RESERVED.