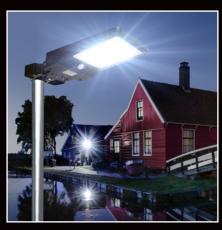

## **SAFETY & SECURITY**

NO WIRING, NO MAINTENANCE— WORKS RIGHT OUT OF THE BOX!

**SOLAR + LED FLOODLIGHT 1600** 

Item No. 8586

Item No. 8588

SOLAR + LED FLOODLIGHT 800 800 LUMENS MAXIMUM BRIGHTNESS