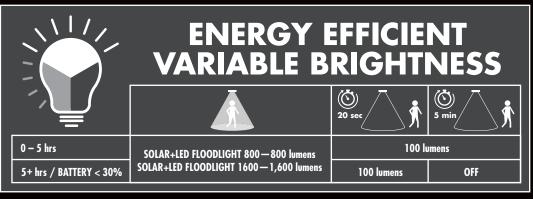

## **SAFETY & SECURITY**

NO WIRING, NO MAINTENANCE— WORKS RIGHT OUT OF THE BOX!

**SOLAR + LED FLOODLIGHT 1600** 

Item No. 8586

Item No. 8588

SOLAR + LED FLOODLIGHT 800 800 LUMENS MAXIMUM BRIGHTNESS

## OTHER FEATURES

- IP65—Weatherproof
- Multiple mounting options —
  Mounts directly to wall or pole
- Mounting hardware included
- Adjustable angle settings
- Efficient monocrystalline solar panel
- Sturdy poly-carbonate construction

| SPECIFICATIONS      | SOLAR+LED FLOODLIGHT 800                        | SOLAR+LED FLOODLIGHT 1600 |
|---------------------|-------------------------------------------------|---------------------------|
| Brightness (Lumens) | up to 800 lm                                    | up to 1,600 lm            |
| Solar Panel         | 7W                                              | 9.5W                      |
| Battery             | 6.0Ah, 3.7V Li-ion                              | 5.4Ah, 7.4V Li-ion        |
| LED count           | 40                                              |                           |
| IP Rating           | IP65                                            |                           |
| Lighting Time       | 3 nights                                        |                           |
| Recharge Time       | ~6 hours (bright sunlight)                      |                           |
| Material            | PCB, poly-carbonate plastic, ABS plastic, glass |                           |
| Dimensions (in.)    | HWD 17.0 × 7.5 × 2.0                            | HWD 20.0 × 9.0 × 2.5      |
| Weight              | 3.3 lbs                                         | 4.5 lbs                   |
| Warranty            | One-year                                        |                           |