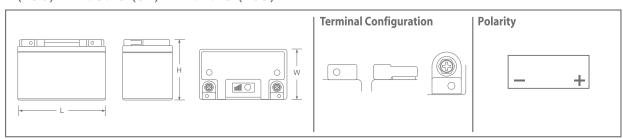

## Physical Dimensions: in (mm)

**L**: 5.91 (150) **W**: 3.43 (87) H: 4.13 (105)

Side

**Terminals** 

**Front** 

**Charge Characteristic** 

60 Charge Capacity Rate (%)

Kinetik®is a registered trademark of Universal Power Group, Inc.