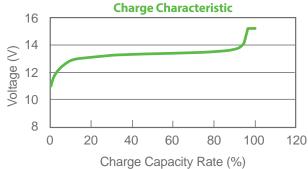

## **Specification**

| Nominal Voltage                     | 12.8 Volts                                                                                          |  |  |  |
|-------------------------------------|-----------------------------------------------------------------------------------------------------|--|--|--|
| Nominal Capacity (10H-R)            | 7 Ah (Equal in starting performance to a 20 Ah SLA)                                                 |  |  |  |
| CCA                                 | 370                                                                                                 |  |  |  |
| Approximate Weight                  | 3.09 lbs (1.4 kgs)                                                                                  |  |  |  |
| Charging Current                    | Standard: 3.5A, Max: 28.0A                                                                          |  |  |  |
| Charging Voltage Limit              | 14.4±0.5                                                                                            |  |  |  |
| Operating Temperature Range         | Discharge: -10°C ~ 60°C                                                                             |  |  |  |
|                                     | Charge: 0°C ~ 45°C                                                                                  |  |  |  |
|                                     | Storage: -20℃ ~ 40℃                                                                                 |  |  |  |
| Cycle Life                          | ≥1000                                                                                               |  |  |  |
| Self Discharge                      | Batteries can be stored for 12 months at 25°C. For higher temperatures the duration will be shorter |  |  |  |
| LED SOC Indicator                   | Indicates the battery state of charge                                                               |  |  |  |
| Warranty                            | 1 Year Full Replacement                                                                             |  |  |  |
| For starting mass produced internal | combustions onginas only                                                                            |  |  |  |