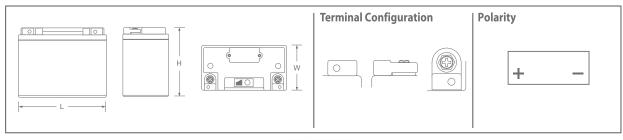

## Physical Dimensions: in (mm)

**L**: 6.50 (165) **W**: 3.43 (87) H: 5.12 (130)

Side

**Terminals** 

**Front** 

**Charge Characteristic** 16 14 Voltage (V) 12 10 8 0 20 40 60 80 100 120

Charge Capacity Rate (%)