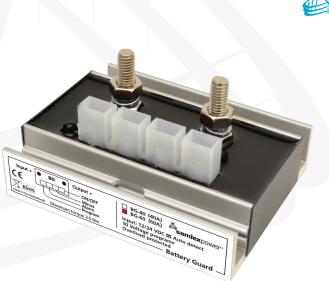

## Battery Guard BG Series

Model BG-40 40 Amps BG-60 60 Amps

## **Design Features**

- Prevents excessive discharge of batteries
- Can be set to connect / disconnect at several different voltages with jumpers
- Batteries last longer
- Prevents damage to connected components
- Protects against excessive voltage caused by faulty alternators or chargers